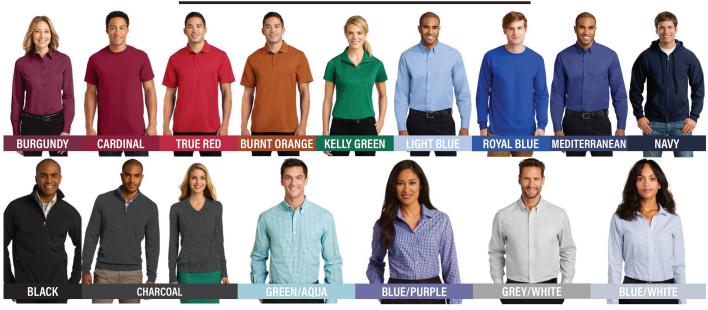

# EMPLOYEE APPAREL ORDERING

## **STANDARDS:**

#### **Outside Sales:**

- >JS polos or button down shirts tucked in
- >JS jacket and/or JS sweater
- >Long khaki style pants
- >Closed toe, hard leather shoes preferred

#### **Inside Sales/Branch Managers:**

- >JS polos or button down shirts tucked in
- >JS jacket and/or JS sweater
- >Jean/khaki style pants free of holes or stains
- >Closed toe, hard leather shoes preferred
- >JS baseball caps are permitted

#### **Warehouse Assoicates/Drivers:**

- >JS polos or t-shirts
- >JS sweatshirts
- >JS jacket for drivers
- >Jeans or khaki style pants free of holes or stains
- >Shorts are permitted in summer
- >Closed toe, hard leather shoes preferred
- >JS baseball caps or beanies are permitted

## **COLOR OPTIONS**



## **ORDERING:**

Orders are placed in **March** and **September**. There will be limited time periods when order forms will be accepted. Ordering opportunitles will be announced at least 3 days prior to ordering periods.

\*\*ONLY TWO ORDERS WILL BE PLACED PER YEAR. ANY FORMS SUBMITTED NOT WITHIN THE OPEN PERIOD WILL BE VOID.\*\*

Employees with JSBG for 6 months or more...

#### Per order:

#### Inside/Outside Sales & Admin -

2 shirts (button down/polo)

1 sweater (only in Fall order)

1 jacket (only in Fall order)

\*Inside Sales may also order a baseball cap

#### **Warehouse Associates/Drivers -**

4 shirts (polos/t-shirts)

1 sweatshirt

1 jacket (only in Fall order, Drivers only)

1 beanie (only in Fall order)

1 baseball cap

### **New Employees**

\*\*IF YOU ARE A NEW EMPLOYEE